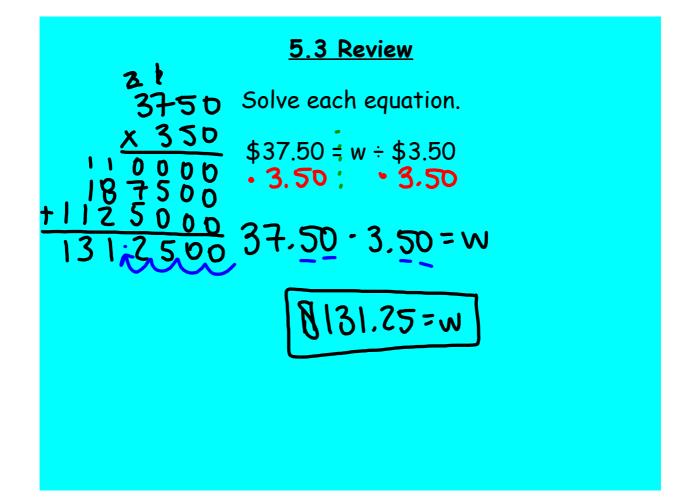

## 5.3 Review

Solve each equation.

## 5.3 Review

Solve each equation.

$$274.2 = \frac{d}{0.6} \cdot 0.6$$

5.3 Review December 07, 2020

## 5.3 Review

Solve each equation.

5.3 Review

December 07, 2020

Solve each equation.

## 5.3 Review

Solve each equation.

$$0.45y \stackrel{!}{=} \frac{1.215}{0.45}$$
 $y = 1.215 \stackrel{?}{=} 0.45$ 
 $y = 2.7$